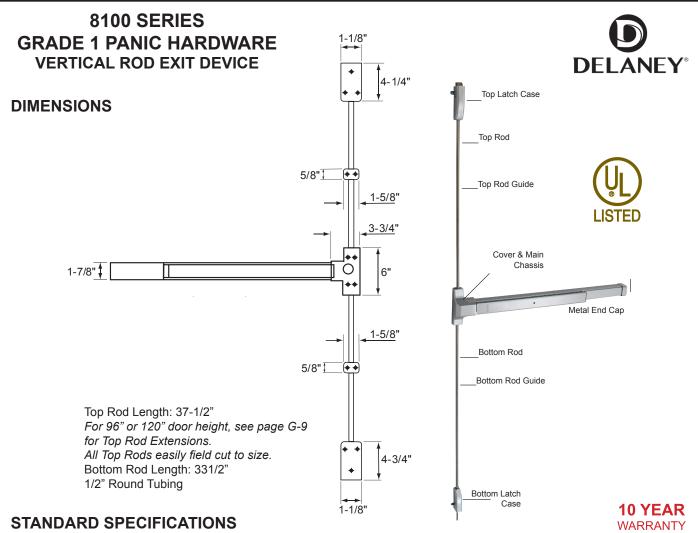

| Applications                       | Offices, Schools, Hospitals, Apartments, Hotel/Motels & other Public Buildings | Mounting         | Furnished standard with wood & machine screws. Sex nuts and bolts (1346) optional.                  |  |  |
|------------------------------------|--------------------------------------------------------------------------------|------------------|-----------------------------------------------------------------------------------------------------|--|--|
| Door Size                          | 33" to 36" x 84". Top Rod Extension Available (up to 10').                     | Latchbolt        | Zinc                                                                                                |  |  |
|                                    | Bar easily field cut to size.                                                  | Latchbolt Spring | Stainless Steel throughout.                                                                         |  |  |
| Stile Width                        | 3-1/2" minimum stile width required.                                           | Strike           | #8171 Steel Strike for Top Case.<br>#8172 Zinc Strike for Bottom Case.<br>#8285 Overlapping Strike. |  |  |
| Chasis, End Cap<br>& Rail Assembly | Painted Steel (Alum & Duro) or Stainless Steel (US32D)                         |                  |                                                                                                     |  |  |
| a rain ricconnony                  |                                                                                | Cover            | Zinc Alloy                                                                                          |  |  |
| UL Listed                          | Complies with UL 305 standards. Listed for safety as                           | Handing          | Reversible                                                                                          |  |  |
|                                    | Panic Hardware.                                                                | Dogging          | Hex Key Dogging feature standard                                                                    |  |  |
| Door Prep                          | Will cover stock hollow metal doors with 161 cutout                            | Door Thickness   | 1-3/4" ~ 2" standard, 2-1/4" optional                                                               |  |  |