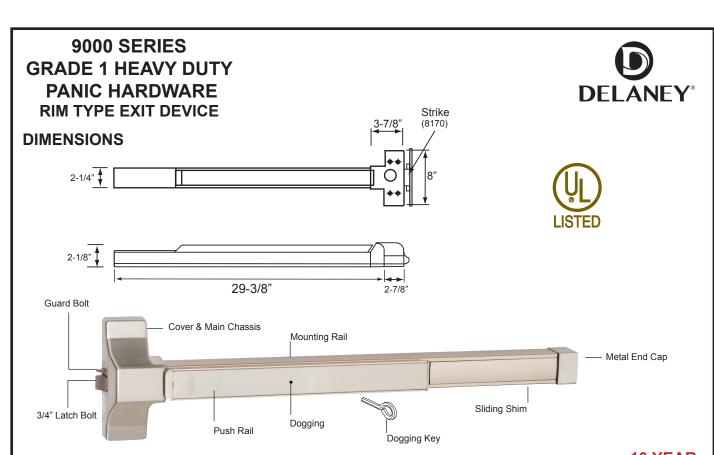

## **STANDARD SPECIFICATIONS**

## **10 YEAR** WARRANTY

|                                    | THE CONTRACTOR OF THE CONTRACT |                                              |                                                                                        |  |  |  |
|------------------------------------|--------------------------------------------------------------------------------------------------------------------------------------------------------------------------------------------------------------------------------------------------------------------------------------------------------------------------------------------------------------------------------------------------------------------------------------------------------------------------------------------------------------------------------------------------------------------------------------------------------------------------------------------------------------------------------------------------------------------------------------------------------------------------------------------------------------------------------------------------------------------------------------------------------------------------------------------------------------------------------------------------------------------------------------------------------------------------------------------------------------------------------------------------------------------------------------------------------------------------------------------------------------------------------------------------------------------------------------------------------------------------------------------------------------------------------------------------------------------------------------------------------------------------------------------------------------------------------------------------------------------------------------------------------------------------------------------------------------------------------------------------------------------------------------------------------------------------------------------------------------------------------------------------------------------------------------------------------------------------------------------------------------------------------------------------------------------------------------------------------------------------------|----------------------------------------------|----------------------------------------------------------------------------------------|--|--|--|
| Applications                       | Offices, Schools, Hospitals, Apartments, Hotel/Motels & other Public Buildings                                                                                                                                                                                                                                                                                                                                                                                                                                                                                                                                                                                                                                                                                                                                                                                                                                                                                                                                                                                                                                                                                                                                                                                                                                                                                                                                                                                                                                                                                                                                                                                                                                                                                                                                                                                                                                                                                                                                                                                                                                                 | Mounting                                     | Furnished standard with wood & machine screws. Sex nuts and bolts (1346) optional.     |  |  |  |
| Door Thickness                     | 1-3/4" ~ 2" standard, 2-1/4" optional                                                                                                                                                                                                                                                                                                                                                                                                                                                                                                                                                                                                                                                                                                                                                                                                                                                                                                                                                                                                                                                                                                                                                                                                                                                                                                                                                                                                                                                                                                                                                                                                                                                                                                                                                                                                                                                                                                                                                                                                                                                                                          | Latchbolt                                    | Zinc with 3/4" throw.                                                                  |  |  |  |
| Door Size                          | 33" to 36". Bar can be easily field cut to size.                                                                                                                                                                                                                                                                                                                                                                                                                                                                                                                                                                                                                                                                                                                                                                                                                                                                                                                                                                                                                                                                                                                                                                                                                                                                                                                                                                                                                                                                                                                                                                                                                                                                                                                                                                                                                                                                                                                                                                                                                                                                               | Latchbolt Spring Stainless Steel throughout. |                                                                                        |  |  |  |
| Stile Width                        | 4-1/2" minimum stile width required.                                                                                                                                                                                                                                                                                                                                                                                                                                                                                                                                                                                                                                                                                                                                                                                                                                                                                                                                                                                                                                                                                                                                                                                                                                                                                                                                                                                                                                                                                                                                                                                                                                                                                                                                                                                                                                                                                                                                                                                                                                                                                           | Guard Bolt                                   | Stainless Steel                                                                        |  |  |  |
| Chasis, End Cap<br>& Rail Assembly | Painted Steel (Alum & Duro) or Stainless Steel (US32D)                                                                                                                                                                                                                                                                                                                                                                                                                                                                                                                                                                                                                                                                                                                                                                                                                                                                                                                                                                                                                                                                                                                                                                                                                                                                                                                                                                                                                                                                                                                                                                                                                                                                                                                                                                                                                                                                                                                                                                                                                                                                         | Strike                                       | #8170 Steel Roller Strike 2-3/4" Backset.<br>Optional Strike #8070 for 2-3/8" Baskset. |  |  |  |
| UL Listed                          | Complies with UL 305 standards. Listed for safety as Panic Hardware.                                                                                                                                                                                                                                                                                                                                                                                                                                                                                                                                                                                                                                                                                                                                                                                                                                                                                                                                                                                                                                                                                                                                                                                                                                                                                                                                                                                                                                                                                                                                                                                                                                                                                                                                                                                                                                                                                                                                                                                                                                                           |                                              | 4-7/8 Blank Strike & 161 Edge Filler                                                   |  |  |  |
|                                    |                                                                                                                                                                                                                                                                                                                                                                                                                                                                                                                                                                                                                                                                                                                                                                                                                                                                                                                                                                                                                                                                                                                                                                                                                                                                                                                                                                                                                                                                                                                                                                                                                                                                                                                                                                                                                                                                                                                                                                                                                                                                                                                                | Cover                                        | Zinc Alloy                                                                             |  |  |  |
| Rating                             | ANSI 156.3 Grade 1                                                                                                                                                                                                                                                                                                                                                                                                                                                                                                                                                                                                                                                                                                                                                                                                                                                                                                                                                                                                                                                                                                                                                                                                                                                                                                                                                                                                                                                                                                                                                                                                                                                                                                                                                                                                                                                                                                                                                                                                                                                                                                             | Handing                                      | Non Handed                                                                             |  |  |  |
| Door Prep                          | Will cover stock hollow metal doors with 161 cutout                                                                                                                                                                                                                                                                                                                                                                                                                                                                                                                                                                                                                                                                                                                                                                                                                                                                                                                                                                                                                                                                                                                                                                                                                                                                                                                                                                                                                                                                                                                                                                                                                                                                                                                                                                                                                                                                                                                                                                                                                                                                            | Dogging                                      | Hex Key Dogging feature standard                                                       |  |  |  |

## **ITEM DETAILS**

| Model      | Description                                                   | WT/<br>CTN | QTY/<br>CTN |          | ALUMINUM | US32D<br>Stainless Steel |
|------------|---------------------------------------------------------------|------------|-------------|----------|----------|--------------------------|
| 9000-36    | HD Rim Type Device for 36" Door                               | 46 Lbs     | 4           | Item No. | 691300   | 691301                   |
|            |                                                               |            |             |          |          |                          |
| 9000-36 AL | HD Rim Type Device for 36" Door with Alarm Kit "C" Cylinder   | 46 Lbs     | 4           | Item No. | 691300C  | 691301C                  |
|            |                                                               |            |             |          |          |                          |
| 9000-36 AL | HD Rim Type Device for 36" Door with Alarm Kit "KW1" Cylinder | 46 Lbs     | 4           | Item No. | 691300K  | 691301K                  |
|            |                                                               |            |             |          |          |                          |