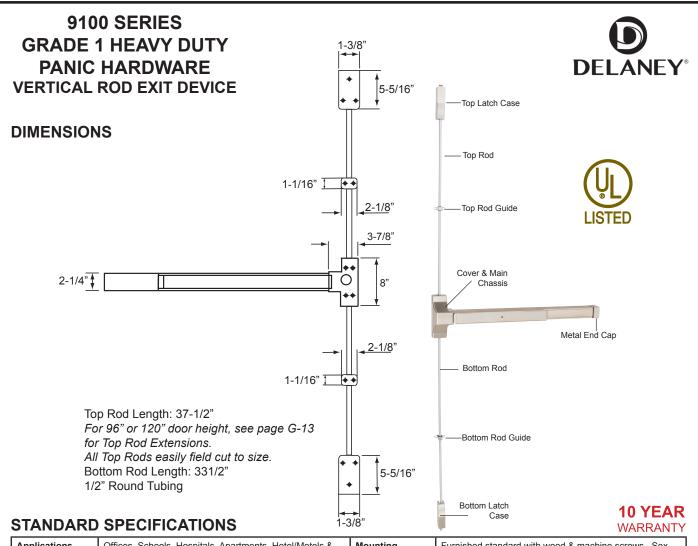

| Applications                       | Offices, Schools, Hospitals, Apartments, Hotel/Motels & other Public Buildings | Mounting         | Furnished standard with wood & machine screws. Sex nuts and bolts (1346) optional. |  |
|------------------------------------|--------------------------------------------------------------------------------|------------------|------------------------------------------------------------------------------------|--|
| Door Size                          | 33" to 36" x 84". Top Rod Extension Available (up to 10').                     | Latchbolt        | Zinc                                                                               |  |
|                                    | Bar easily field cut to size.                                                  | Latchbolt Spring | Stainless Steel throughout.                                                        |  |
| Stile Width                        | 3-1/2" minimum stile width required.                                           | Strike           | #8171 Steel Strike for Top Case.                                                   |  |
| Chasis, End Cap<br>& Rail Assembly | Painted Steel (Alum & Duro) or Stainless Steel (US32D)                         |                  | #8172 Zinc Strike for Bottom Case.<br>#8285 Overlapping Strike.                    |  |
| a run riosomony                    |                                                                                | Cover            | Zinc Alloy                                                                         |  |
| UL Listed                          | Complies with UL 305 standards. Listed for safety as Panic Hardware.           | Handing          | Reversible                                                                         |  |
|                                    |                                                                                | Dogging          | Hex Key Dogging feature standard                                                   |  |
| Door Prep                          | Will cover stock hollow metal doors with 161 cutout                            | Door Thickness   | 1-3/4" ~ 2" standard, 2-1/4" optional                                              |  |