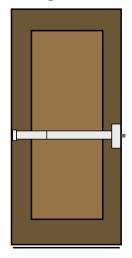

## **EXIT DEVICE APPLICATION GUIDE**



### STANDARD APPLICATIONS

## **Single Door**



Rim Type 8000/F8000 Series 9000/F9000 Series

### **Double Door with Mullion**



2 Rim Type 8000/F8000 Series 9000/F9000 Series

# **Double Door without Mullion**



2 Vertical Rod Type
8100, F8100 Series, or F8100 LBR
9100, F9100 Series, or F9100 LBR
(Overlapping Strike & Door Coordinator
Recommended)

## **SPECIALTY APPLICATIONS**

### **Double Door without Mullion**



1 Vertical Rod & 1 Rim Type 8100, F8100, or F8100 LBR and 8000 or F8000 Series 9100, F9100, or F9100 LBR and 9000 or F9000 Series

#### **Double Door without Mullion**



2 Vertical Rod Less Bottom Rod F8100 LBR Series F9100 LBR Series