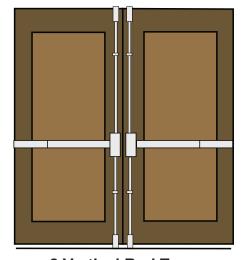

# **Double Door without Mullion**

2 Vertical Rod Type
8100, F8100 Series, or F8100 LBR
9100, F9100 Series, or F9100 LBR
(Overlapping Strike & Door Coordinator
Recommended)