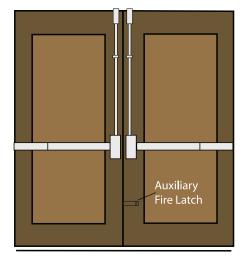

# **Double Door without Mullion**

2 Vertical Rod Type
8100, F8100 Series, or F8100 LBR
9100, F9100 Series, or F9100 LBR
(Overlapping Strike & Door Coordinator
Recommended)