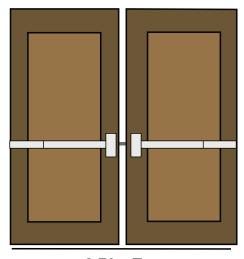

### **Double Door with Mullion**

2 Rim Type 8000/F8000 Series 9000/F9000 Series