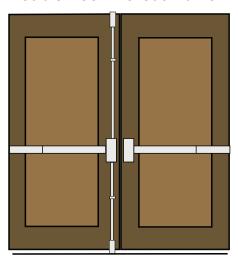

### **Double Door without Mullion**

1 Vertical Rod & 1 Rim Type 8100, F8100, or F8100 LBR and 8000 or F8000 Series 9100, F9100, or F9100 LBR and 9000 or F9000 Series