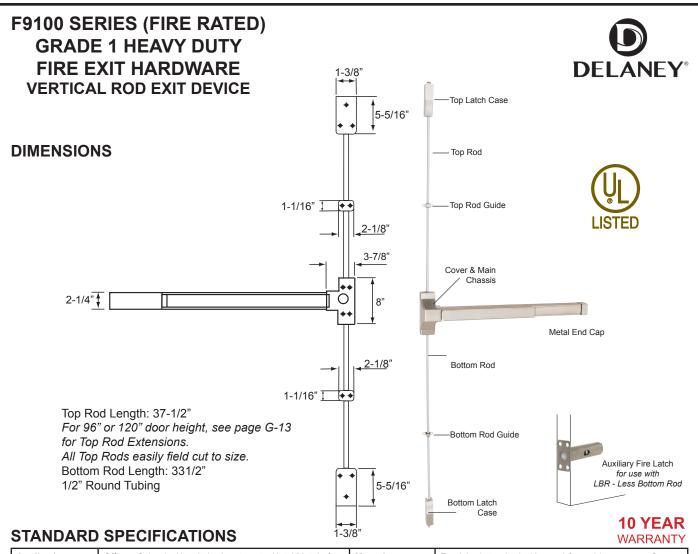

|                                    |                                                                                          |                                                                                                                   | ***************************************                                                              |  |  |
|------------------------------------|------------------------------------------------------------------------------------------|-------------------------------------------------------------------------------------------------------------------|------------------------------------------------------------------------------------------------------|--|--|
| Applications                       | Offices, Schools, Hospitals, Apartments, Hotel/Motels & other Public Buildings           | Mounting                                                                                                          | Furnished standard with wood & machine screws. Sex nuts and bolts (1346) included.                   |  |  |
| Door Size                          | 33" to 36" x 84". Top Rod Extension Available (up to 10'). Bar easily field cut to size. | Latchbolt                                                                                                         | Stainless                                                                                            |  |  |
|                                    |                                                                                          | Latchbolt Spring                                                                                                  | Stainless Steel throughout.                                                                          |  |  |
| Stile Width                        | 3-1/2" minimum stile width required.                                                     | Strike                                                                                                            | #8171 Steel Strike for Top Case.<br>#8178 Steel Strike for Bottom Case.<br>#8285 Overlapping Strike. |  |  |
| Cover                              | Zinc Alloy                                                                               |                                                                                                                   |                                                                                                      |  |  |
| Chasis, End Cap<br>& Rail Assembly | Fire Grade Steel: Painted Steel (Aluminum or Duro),<br>Stainless Steel (US32D)           | UL & ULC Listed 3-Hour Fire Rating. Listed as Fire Exit Hardware. Conforms to standards UL 10C and UBS 7-2-1997 c |                                                                                                      |  |  |
| Rating                             | ANSI 156.3 Grade 1                                                                       | Handing                                                                                                           | Reversible                                                                                           |  |  |
| Door Prep                          | Will cover stock hollow metal doors with 161 cutout                                      | Door Thickness                                                                                                    | 1-3/4" ~ 2" standard, 2-1/4" optional                                                                |  |  |