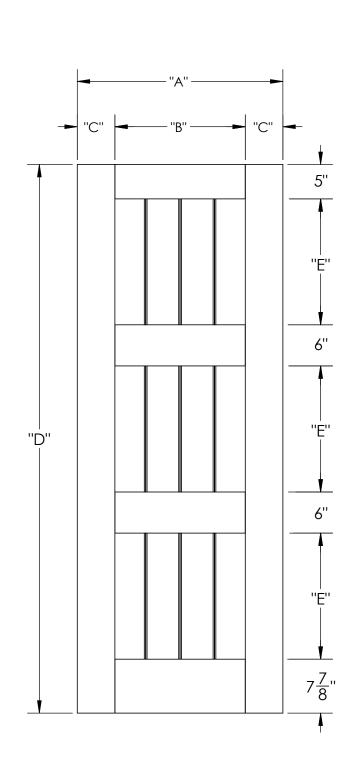

| WIDTH |                                    |                |     |  |
|-------|------------------------------------|----------------|-----|--|
|       | Α                                  | В              | С   |  |
| 3/0   | 36"                                | 25"            | 5½" |  |
| 2/10  | 34"                                | 23"            | 5½" |  |
| 2/8   | 32"                                | 21"            | 5½" |  |
| 2/6   | 30"                                | 19"            | 5½" |  |
| 2/4   | 28"                                | 19"            | 4½" |  |
| 2/2   | 26"                                | 1 <i>7</i> "   | 4½" |  |
| 2/0   | 24"                                | 1 <i>7</i> "   | 3½" |  |
| 1/10  |                                    | ALL DOORS WITH |     |  |
| 1/8   |                                    |                |     |  |
| 1/6   | ALL [                              |                |     |  |
| 1/4   | WIDTHS LESS THAN 2/0<br>ARE CUSTOM |                |     |  |
| 1/3   | ORDER ONLY.                        |                |     |  |
| 1/2   |                                    |                |     |  |
| 1/0   |                                    |                |     |  |

| HEIGHT |      |         |  |
|--------|------|---------|--|
| HEIGHI |      |         |  |
|        | D    | Е       |  |
| 8/0    | 96"  | 2323/," |  |
| 7/0    | 84"  | 1923/." |  |
| 6/8    | 80'' | 18¾"    |  |

## NOTES:

ALL DOORS ARE FULL WIDTH NO BEVEL OR PREFIT

AVAILABLE IN  $1\frac{3}{8}$ ",  $1\frac{3}{4}$ ", &  $2\frac{1}{4}$ " THICKNESS.

AVAILABLE IN POPLAR & OAK.

AVAILABLE IN SEVERAL TYPES OF FLAT, MDF, GROOVED, & BEADED PANELS.

## **Barn Doors**

WHI DOOR PATTERN:

**30BD** 

DESCRIPTION:

3 Panel Barn Door